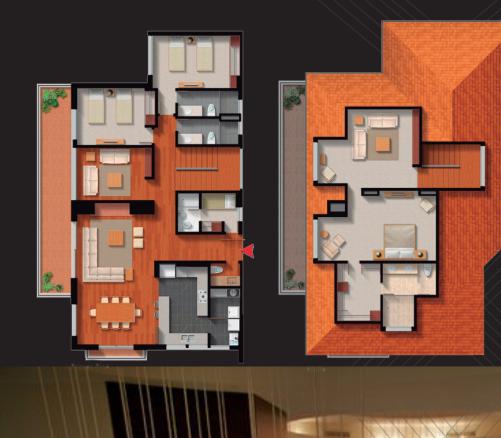

# APARTMENTO TPO APARTMENTS TYPE

APARTMENT **1395 / ft**<sup>2</sup> **130 / M2** 2 ROOMS 2 BATHROOMS DINING ROOM KITCHEN BALCONY

APARTAMENTO 1395 / ft<sup>2</sup> 130/M2 2HABITACIÓNES 2 BAÑOS SALA COMEDOR COCINA BALCON

# APARTAMENTO TIPO APARTMENTS TYPE 3

APARTMENT **1936.8 /ft**<sup>2</sup> **180/M2** 3 ROOM 2 BATHROOMS DINING ROOM STUDY KITCHEN BALCONY

APARTAMENTO 1936,8 /ft<sup>2</sup> 180/M2 3 HABITACIÓN 2 BAÑOS SALA COMEDOR ESTUDIO COCINA BALCON

# APARTMENTO TIPO APARTMENTS TYPE

PENTHOUSE **3228 /ft<sup>2</sup> 300/M2** TRIPLE HEIGHT 4 ROOMS 4 BATHROOMS ONE WITHOUT SHOWER 2 meeting STAR DINING ROOM KITCHEN 2 balconies

PENTHOUSE **3228 /ft**<sup>2</sup> **300M2** TRIPLE ALTURA 4 HABITACIONES 4 BAÑOS UNO SIN DUCHA 2 SALAS DE STAR SALA COMEDOR COCINA 2 BALCONES

# APARTMENTO TPO APARTMENTS TYPE

APARTMENT 807/ft<sup>2</sup> 75/M2 1 ROOM 1 BATHROOM DINING ROOM KITCHEN BALCONY

APARTAMENTO 807 / ft<sup>2</sup> 75/M2 1 HABITACIÓN 1 BAÑO SALA COMEDOR COCINA BALCON