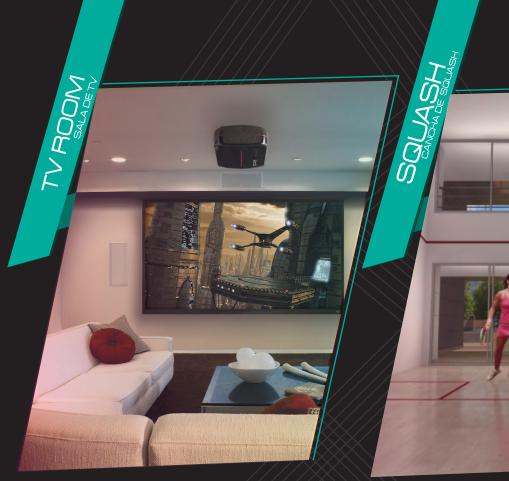

LED TV SOUND WITH ENHANCED

COURT WITH THE BEST FINISHES

Valet parking will and office for them

LOBY

FULLY EQUIPPED WITH TV AND SOUND

OUR ROOM WILL HAVE CAPIC TO 20 PEOPLE AND ALL COMODIDA AND LUXURY OF A FILM .