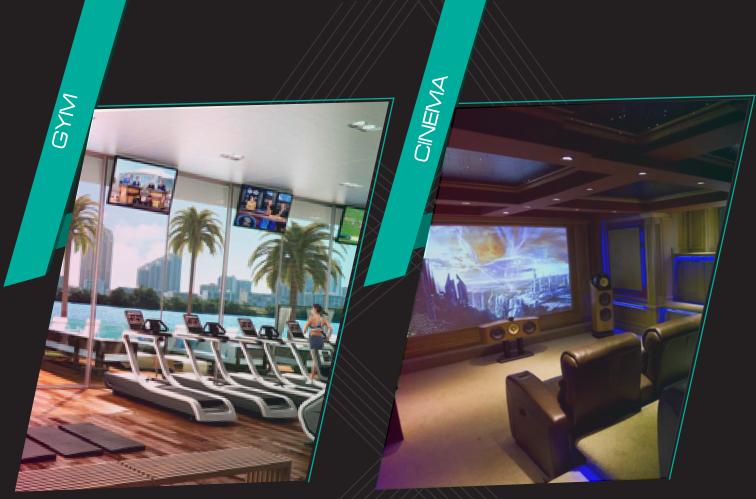

SALES ADVISOR:

PHONES:

LOCATION MONVISO

Specifications and data published here are reference puden be adjusted in approving the project with notice

SVIR VOV

ENTRY

ors and 210 apartments 4 penthouses

Loby GYM Cinema Squash 2 swimming pools ( mirror 2 Jacuzzi 2 Turkish 2 saunas massage room Childcare Yoga Salon Salon TV Games billiards Area pet Salon events two floors Boardroom for residents **Residents Salon Internet** <u>3 Offices of furnished business</u> Bathrooms for men and women with locker area

LED TV SOUND WITH ENHANCED

COURT WITH THE BEST FINISHES

Valet parking will and office for them

LOBY

FULLY EQUIPPED WITH TV AND SOUND

OUR ROOM WILL HAVE CAPIC TO 20 PEOPLE AND ALL COMODIDA AND LUXURY OF A FILM .