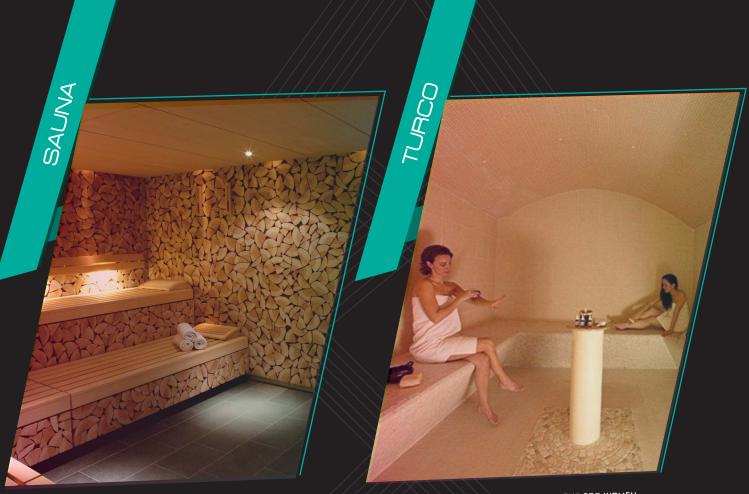

2 SAUNAS ONE WILL HAVE TO MAN AND OTHER WOMEN

TURKS WILL HAVE ONE FOR MEN 2 AND ONE FOR WOMEN.