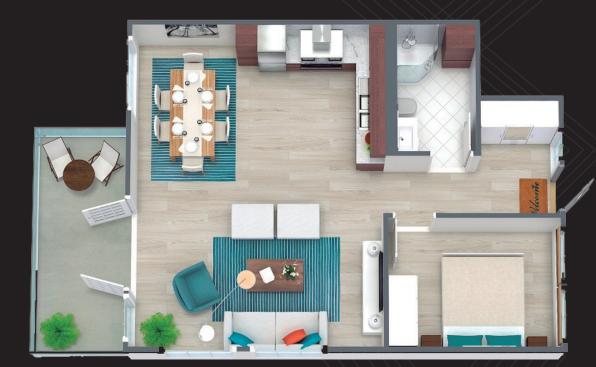

# APARTMENTO TPO APARTMENTS TYPE

APARTMENT 807/ft<sup>2</sup> 75/M2 1 ROOM 1 BATHROOM DINING ROOM KITCHEN BALCONY

APARTAMENTO 807 / ft<sup>2</sup> 75/M2 1 HABITACIÓN 1 BAÑO SALA COMEDOR COCINA BALCON