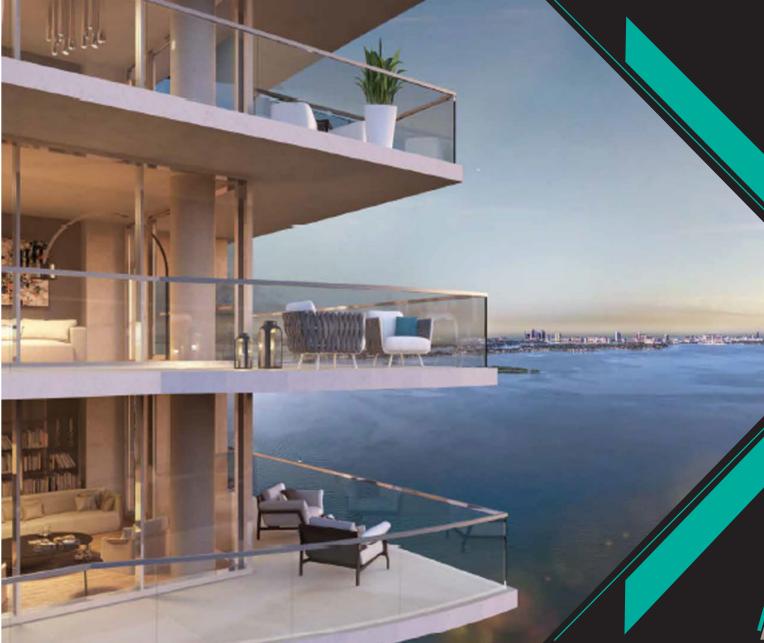

Monviso was inspired in a mountain in the cocio alps in italia close to the border wih france. Monviso is well known for their pyramid form It is taller than all of the picos neighbours eith a diference of 500 meters you can see a very far distane from the meseta piamontese and the langhe. On a clear day you can see the top of the cathedral in Milan

For these reasons it was takem as a inspiration referente, now that monviso will give the experience to be in the tallest part of the city, havin a great view od the city amd the beach: giving a sensation of relaxation and traquility, your style of life and you home will change.