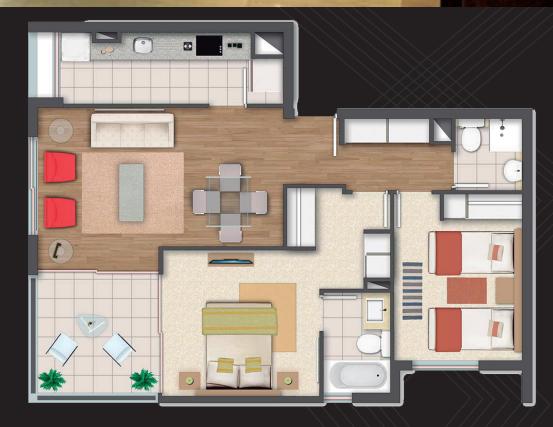

# APARTMENTO TPO APARTMENTS TYPE

APARTMENT **1395 / ft**<sup>2</sup> **130 / M2** 2 ROOMS 2 BATHROOMS DINING ROOM KITCHEN BALCONY

APARTAMENTO 1395 / ft<sup>2</sup> 130/M2 2HABITACIÓNES 2 BAÑOS SALA COMEDOR COCINA BALCON