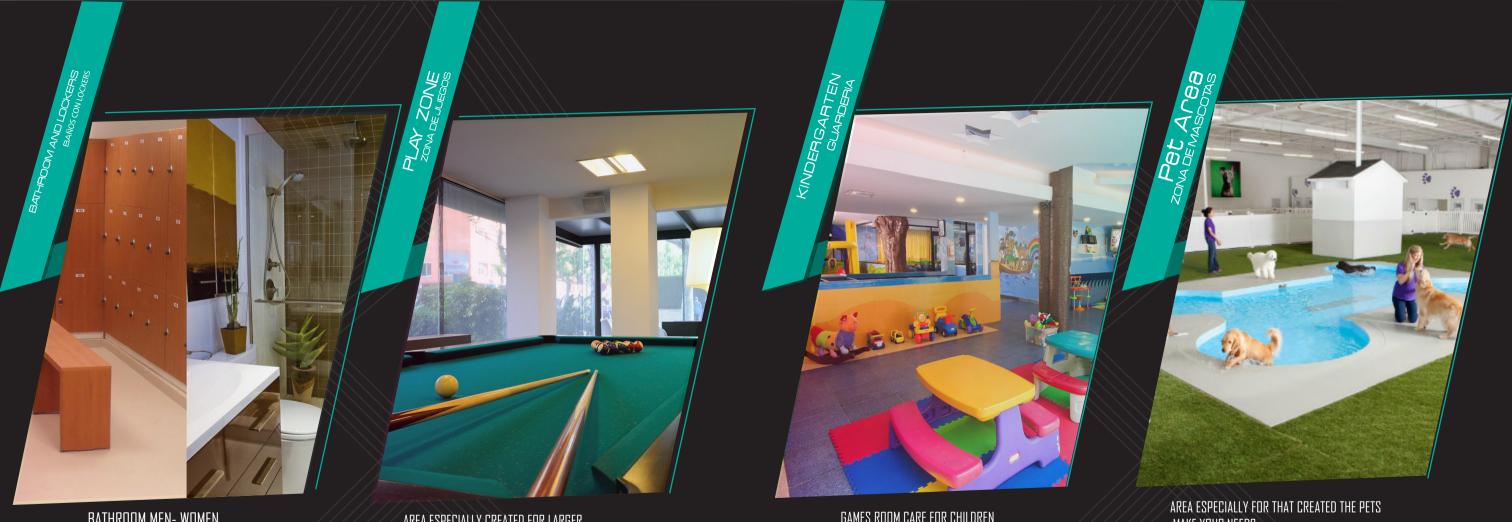

2 POOLS WILL HAVE WITH MIRRORAN EXCELLENT VIEW

JACUZZIS WILL HAVE 2 SPECTACULAR WITH THE BEST COMFORT AND LUXURY

BATHROOM MEN- WOMEN

AREA ESPECIALLY CREATED FOR LARGER EQUIPPED WITH POOL TABLE .

Social Room For 100 People Two Floors And A Double Height

## Social area

Fully Equipped With Comfortable Needed For A Moment Of Meditation

Enjoy The Comfort, Elegance And The Pleasure Of An Especially For Care Created And Relaxation Of Body Area.

BATHROOM MEN- WOMEN

AREA ESPECIALLY CREATED FOR LARGER EQUIPPED WITH POOL TABLE .

GAMES ROOM CARE FOR CHILDREN

#### ZONA SOCIAL

Social area

Social area

MAKE YOUR NEEDS