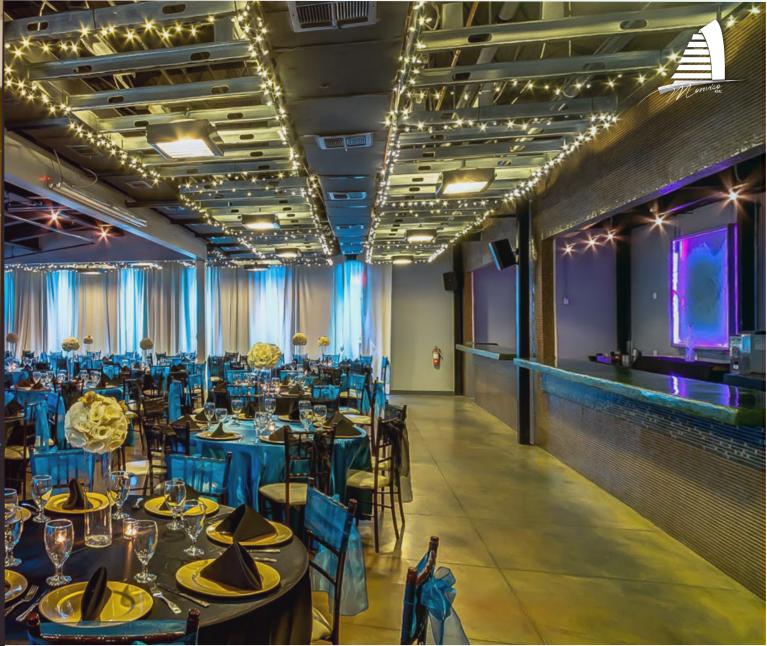

2 POOLS WILL HAVE WITH MIRRORAN EXCELLENT VIEW

JACUZZIS WILL HAVE 2 SPECTACULAR WITH THE BEST COMFORT AND LUXURY

BATHROOM MEN- WOMEN

AREA ESPECIALLY CREATED FOR LARGER EQUIPPED WITH POOL TABLE .

Social Room For 100 People Two Floors And A Double Height