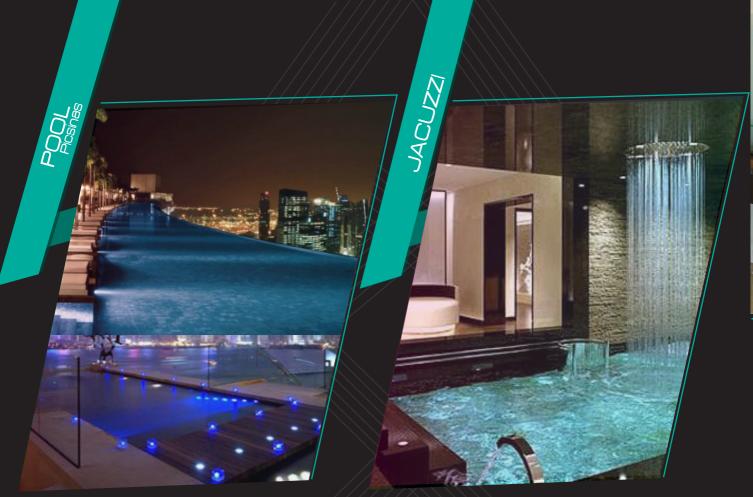

2 POOLS WILL HAVE WITH MIRRORAN EXCELLENT VIEW

JACUZZIS WILL HAVE 2 SPECTACULAR WITH THE BEST COMFORT AND LUXURY

BATHROOM MEN- WOMEN

AREA ESPECIALLY CREATED FOR LARGER EQUIPPED WITH POOL TABLE .

Social Room For 100 People Two Floors And A Double Height

LED TV SOUND WITH ENHANCED

COURT WITH THE BEST FINISHES