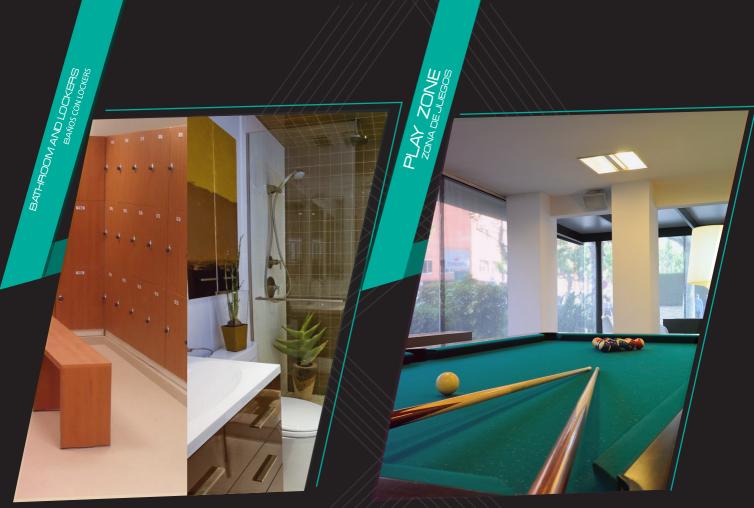

SALES ADVISOR:

PHONES:

LOCATION MONVISO

Specifications and data published here are reference puden be adjusted in approving the project with notice

SVIR VOV

ENTRY

ors and 210 apartments 4 penthouses

Loby GYM Cinema Squash 2 swimming pools ( mirror 2 Jacuzzi 2 Turkish 2 saunas massage room Childcare Yoga Salon Salon TV Games billiards Area pet Salon events two floors Boardroom for residents **Residents Salon Internet** <u>3 Offices of furnished business</u> Bathrooms for men and women with locker area

2 POOLS WILL HAVE WITH MIRRORAN EXCELLENT VIEW

JACUZZIS WILL HAVE 2 SPECTACULAR WITH THE BEST COMFORT AND LUXURY

BATHROOM MEN- WOMEN

AREA ESPECIALLY CREATED FOR LARGER EQUIPPED WITH POOL TABLE .

Social Room For 100 People Two Floors And A Double Height

AREA ESPECIALLY CREATED FOR LARGER EQUIPPED WITH POOL TABLE .

GAMES ROOM CARE FOR CHILDREN