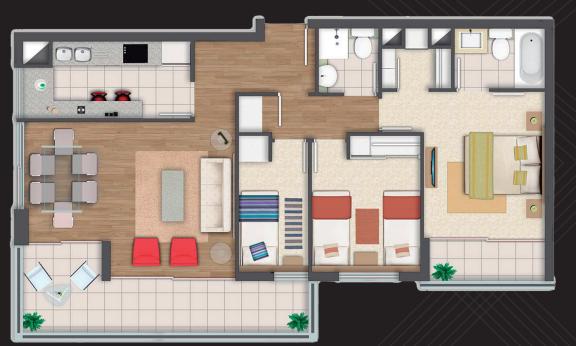

# APARTMENTO TPO APARTMENTS TYPE

APARTMENT **1395 / ft**<sup>2</sup> **130 / M2** 2 ROOMS 2 BATHROOMS DINING ROOM KITCHEN BALCONY

APARTAMENTO 1395 / ft<sup>2</sup> 130/M2 2HABITACIÓNES 2 BAÑOS SALA COMEDOR COCINA BALCON